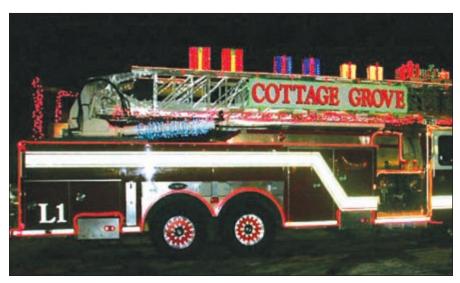

## **CHRISTMAS IN THE GROVE**

#### Friday, Dec. 4

Visit and photos with Santa and Mrs. Claus Monona State Bank, 3-5:30 PM

Holiday Fire Truck Display of Lights Cottage Grove Fire Department, 6 PM

Holiday Lights Parade 1855 to WI Comm. Bank, Main St., 6:30-7 PM

Community Christmas Tree Lighting Wisconsin Bank & Trust, 7 PM

## Saturday, Dec. 5

Breakfast with Santa & Mrs. Claus Kid's Safari, 8-10 AM

Glacial Drumlin School PTO Holiday Festival & Craft Show, 9 AM- 3 PM Glacial Drumlin School

FREE Fire Truck & Horse Drawn Wagon Rides Glacial Drumlin Middle School, 11 AM-2:30 PM (Sponsored by Chamber members)